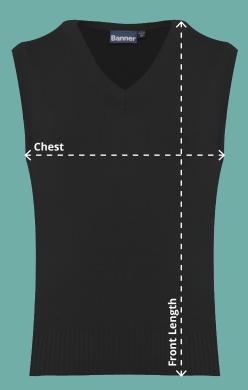

## Chest (At 2cm from under arm)

Measure across the chest at 2cm below the underarm with the garment laid flat.

## **Front Length**

Measure from the side neck point of the shoulder down to the hemline.

**50/50 Slipover Code:** AAAA112051 (1W2)

| 50/50 Slipover        |      |     |     |      |     |      |     |     |      |     |     |     |      |     |
|-----------------------|------|-----|-----|------|-----|------|-----|-----|------|-----|-----|-----|------|-----|
| To fit chest (Inches) | 24″  | 26″ | 28″ | 30″  | 32″ | 34″  | 36″ | 38″ | 40″  | 42″ | 44″ | 46″ | 48″  | 50″ |
| 1/2 Chest (cm)*       | 33.5 | 36  | 39  | 41.5 | 44  | 46.5 | 49  | 52  | 54.5 | 57  | 59  | 61  | 62.5 | 64  |
| Front length (cm)     | 45   | 48  | 51  | 54   | 57  | 61   | 65  | 69  | 72   | 74  | 76  | 78  | 79   | 80  |